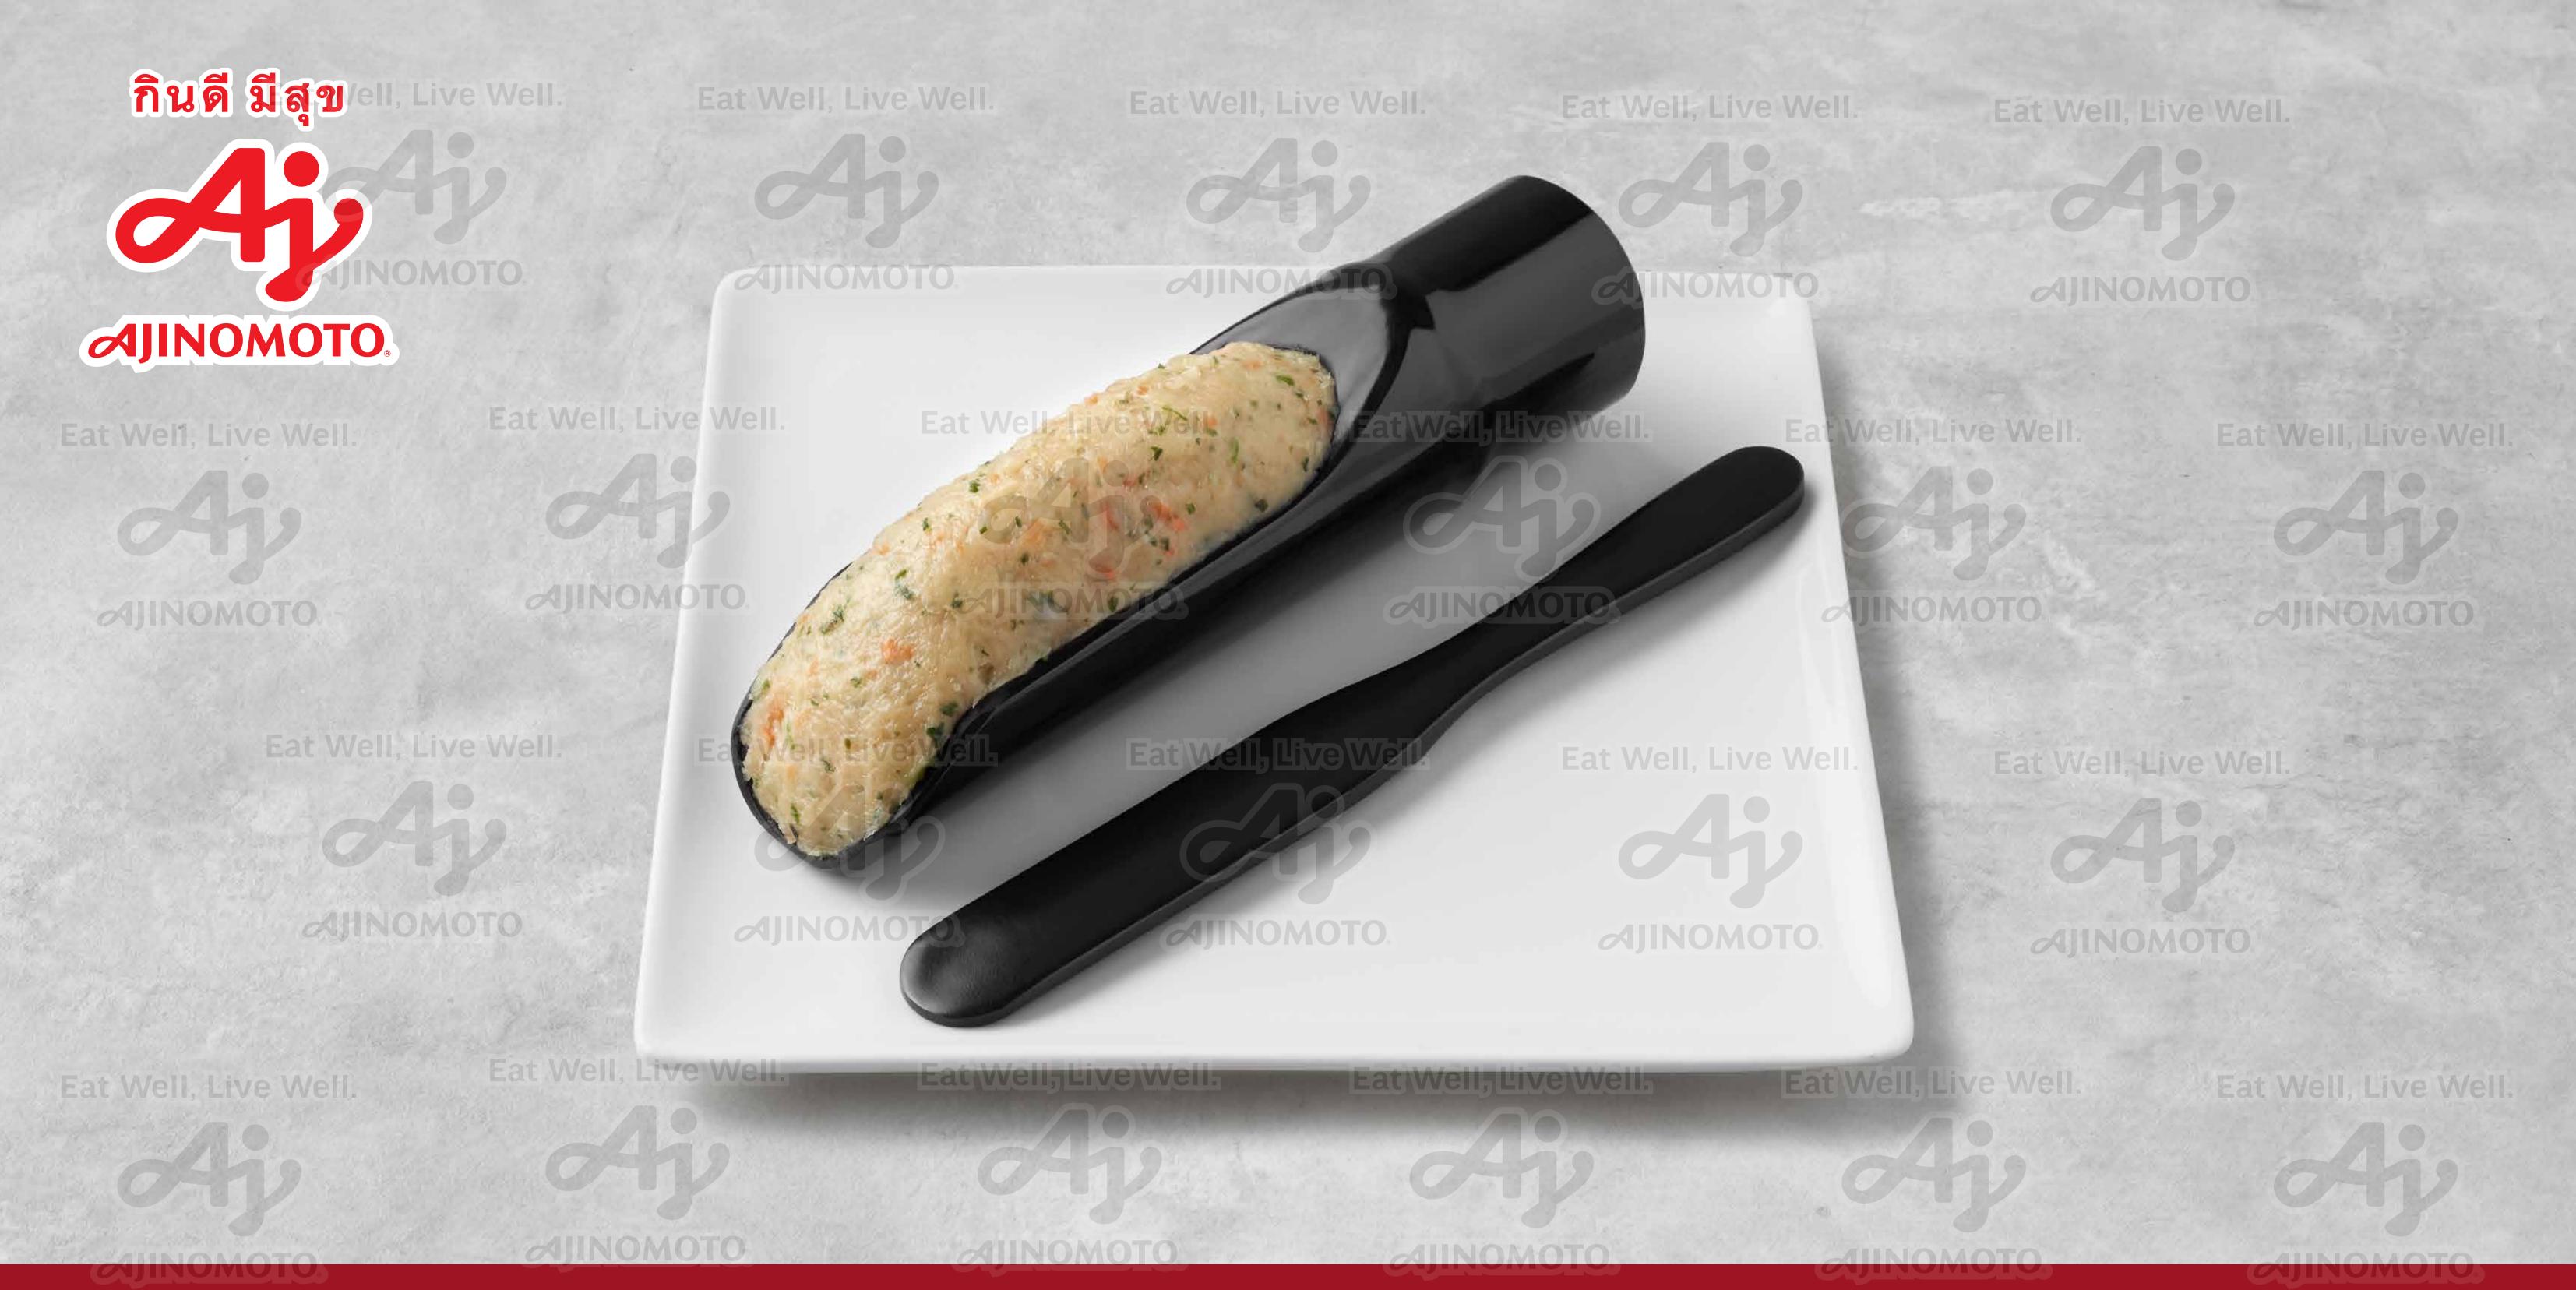

### Bouncy Chicken

### Ingredients

| • 9              | Minced Chicken Breast Meat          |                         | $2^{2/3}$ | tbsp-/JINOMOTO |
|------------------|-------------------------------------|-------------------------|-----------|----------------|
|                  | Potato Starch                       |                         | 1/2       | tbsp           |
|                  | RosDee menu Clear Soup with Vegeta  |                         | 1/4       | tsp            |
| Eat Well, Live W | Takumi Aji <sup>®</sup> Shoyu I Pun | at Well, Live Well. Eat | 1/3       | tsp Eat        |
|                  | Carrot                              |                         | 1/2       | tbsp           |
|                  | Coriander                           |                         | 1         | tsp            |
| #JINOMO90        | Chinese Style Sesame Oil            |                         | 4JIN201   | Atspo          |

### Cooking Method

- 1. Put Minced chicken breast meat, potato starch, RosDee menu Clear Soup With Vegetable, Takumi Aji<sup>®</sup> Shoyu I Pun, Chinese style sesame oil, carrot and coriander in the blender.
- 2. Blend the ingredients together for 2 minutes until they are finely mixed. Well, Live Well.
- 3. Put in the prepared container and ready to serve.